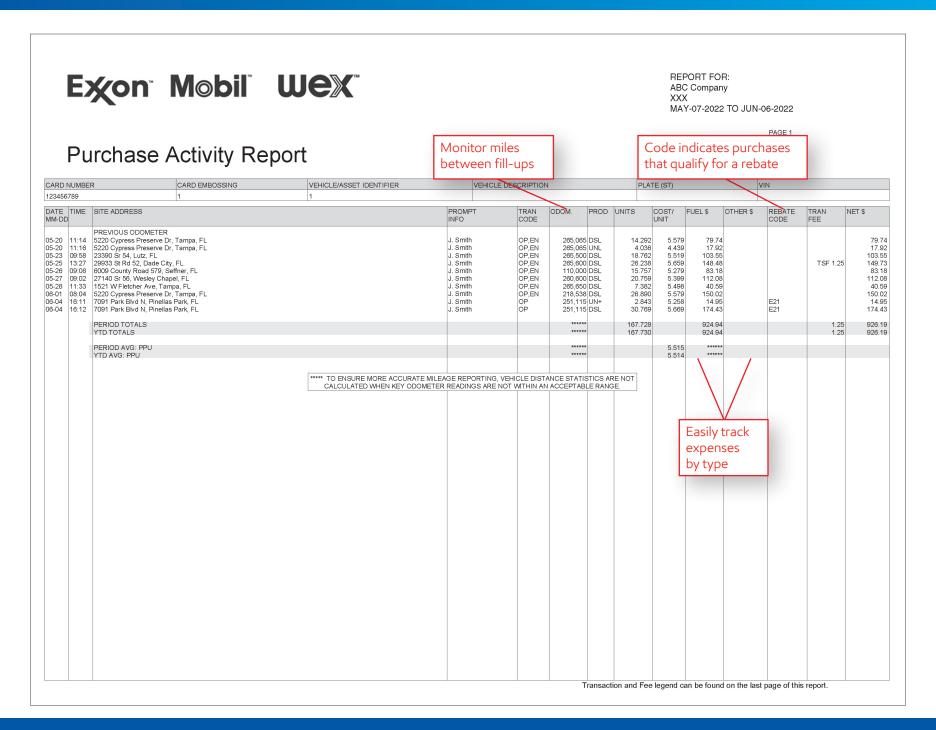

## Exon Mobil Wex

REPORT FOR: ABC Company XXX MAY-07-2022 TO JUN-06-2022

PAGE 2

### Purchase Activity Report