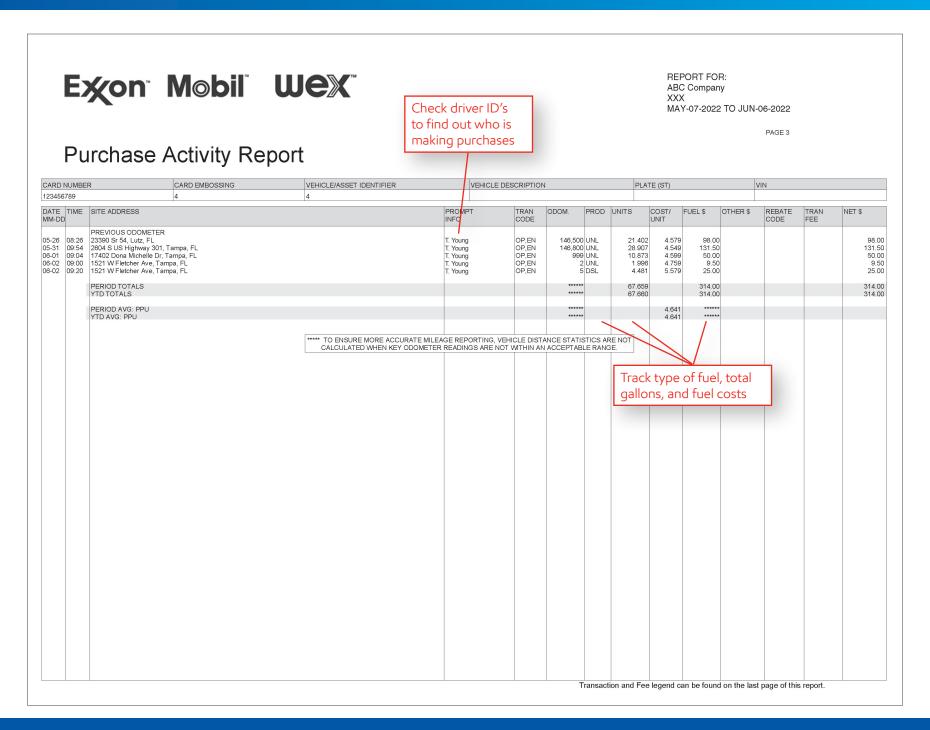

can elect to receive an email notification when an invoice is ready for online viewing and payment. Log in or register to set up an online account at www.exxonmobilbusinessonline.com.

Online payments scheduled by 3:30 PM ET (on business days) are credited to your account on the same day. There is no fee for online payments.

#### Phone

Call Customer Service to make a payment or check your balance.

Payments scheduled by 3:30 PM ET (on business days) are credited to your Account on the same day.

Be prepared with your fleet card account number and a sample check to enter your bank account number and routing number. There is no fee for phone payments.



EXX 689754 GD 07/22

## Exon Mobil Wex

REPORT FOR: ABC Company XXX MAY-07-2022 TO JUN-06-2022

PAGE 2

### Purchase Activity Report







# Exon Mobil Wex

REPORT FOR: ABC Company XXX MAY-07-2022 TO JUN-06-2022

> PAGE 5 END OF REPORT

### Purchase Activity Report

If an adjustment is shown here and in the detail above, the amount listed here is a summed value of those individual charges.

| DATE                    | TRANSACTION DESCRIPTION                                                                                 | FUNDED BY | REBATE PERIOD<br>UNITS/DOLLARS | PERIOD AMT             | REBATE YTD<br>UNITS/DOLLARS | REBATE YTD AMT                                        |
|-------------------------|---------------------------------------------------------------------------------------------------------|-----------|--------------------------------|------------------------|-----------------------------|------------------