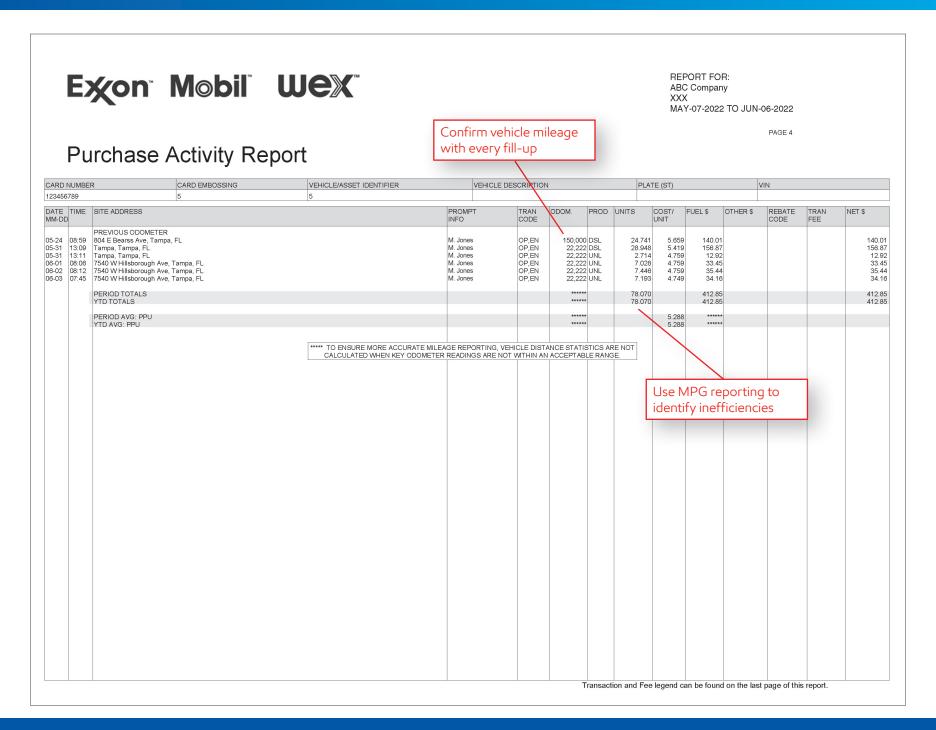

an elect to receive an email notification when an invoice is ready for online viewing and payment. Log in or register to set up an online account at www.exxonmobilbusinessonline.com.

Online payments scheduled by 3:30 PM ET (on business days) are credited to your account on the same day. There is no fee for online payments.

#### Phone

Call Customer Service to make a payment or check your balance.

Payments scheduled by 3:30 PM ET (on business days) are credited to your Account on the same day.

Be prepared with your fleet card account number and a sample check to enter your bank account number and routing number. There is no fee for phone payments.



EXX 689754 GD 07/22

## Exon Mobil Wex

REPORT FOR: ABC Company XXX MAY-07-2022 TO JUN-06-2022

PAGE 2

### Purchase Activity Report







# Exon Mobil Wex

REPORT FOR: ABC Company XXX MAY-07-2022 TO JUN-06-2022

> PAGE 5 END OF REPORT

### Purchase Activity Report

If an adjustment is shown here and in the detail above, the amount listed here is a summed value of those individual charges.

| DATE                    | TRANSACTION DESCRIPTION                                                                                 | FUNDED BY | REBATE PERIOD<br>UNITS/DOLLARS | PERIOD AMT             | REBATE YTD<br>UNITS/DOLLARS | REBATE YTD AMT                                        |
|-------------------------|---------------------------------------------------------------------------------------------------------|-----------|--------------------------------|------------------------|-----------------------------|--------------------